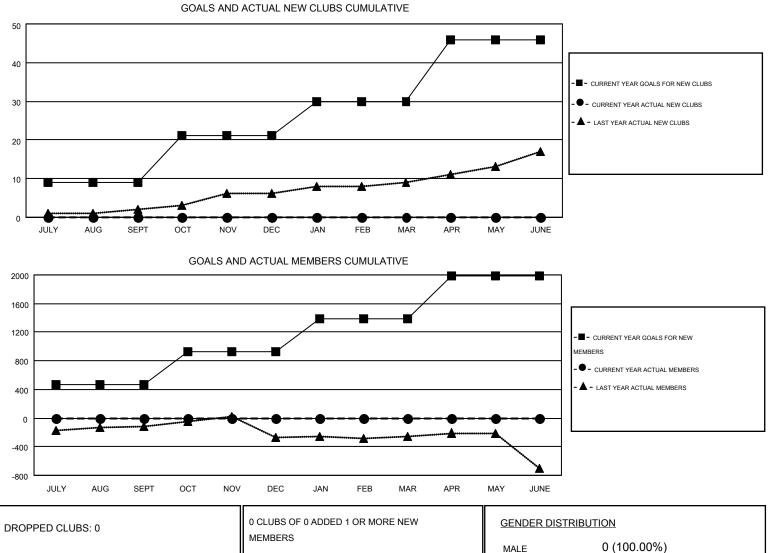

## GMT: GARY WONG

| МΤ | $\sim$ | 1 |
|----|--------|---|
|    | L A    |   |
|    |        |   |

| Clubs                 |                  |           |                  |                       | Members       |                    |                                        |                    |                  |
|-----------------------|------------------|-----------|------------------|-----------------------|---------------|--------------------|----------------------------------------|--------------------|------------------|
| RESULTS FOR 2016-2017 |                  |           |                  | RESULTS FOR 2016-2017 |               |                    |                                        |                    |                  |
| QUARTER               | NEW CLUB<br>GOAL | NEW CLUBS | DROPPED<br>CLUBS | NET<br>GAIN/LOSS      | QUARTER       | NEW MEMBER<br>GOAL | CHARTER AND<br>NEW<br>MEMBERS<br>ADDED | DROPPED<br>MEMBERS | NET<br>GAIN/LOSS |
| JULY/AUG/SEPT         | 9                | 0         | 0                | 0                     | JULY/AUG/SEPT | 468                | 0                                      | 0                  | 0                |
| OCT/NOV/DEC           | 12               | 0         | 0                | 0                     | OCT/NOV/DEC   | 456                | 0                                      | 0                  | 0                |
| JAN/FEB/MAR           | 9                | 0         | 0                | 0                     | JAN/FEB/MAR   | 467                | 0                                      | 0                  | 0                |
| APR/MAY/JUNE          | 16               | 0         | 0                | 0                     | APR/MAY/JUNE  | 591                | 0                                      | 0                  | 0                |

0 (100.00%) MALE 0 (100.00%) FEMALE DROPPED MEMBERS DECEASED 0 CLICK HERE FOR HEALTH 0 FAMILY UNIT MEMBERS 0 CLUB CANCELLED ASSESSMENT DATA 0 HEAD OF HOUSEHOLD 0 OTHER NON-HEAD OF HOUSEHOLD 0 0 TOTAL